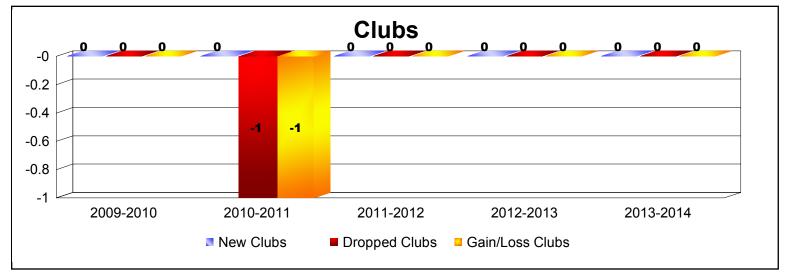

MBR0065 Page 1 of 2 9/2/2014 12:32:49PM

| Year      | New<br>Clubs | Dropped<br>Clubs | Gain/<br>Loss<br>Clubs | New<br>Members | Charter<br>Members | Reinstate<br>Members | Transfer<br>Members | Total<br>Member<br>Added | Total<br>Members<br>Dropped | Gain/<br>Loss<br>Members |
|-----------|--------------|------------------|------------------------|----------------|--------------------|----------------------|---------------------|--------------------------|-----------------------------|--------------------------|
| 2009-2010 | 0            | 0                | 0                      | 25             | 0                  | 0                    | 3                   | 28                       | -36                         | -8                       |
| 2010-2011 | 0            | -1               | -1                     | 23             | 0                  | 0                    | 4                   | 27                       | -38                         | -11                      |
| 2011-2012 | 0            | 0                | 0                      | 11             | 0                  | 1                    | 2                   | 14                       | -50                         | -36                      |
| 2012-2013 | 0            | 0                | 0                      | 18             | 0                  | 1                    | 3                   | 22                       | -40                         | -18                      |
| 2013-2014 | 0            | 0                | 0                      | 16             | 0                  | 2                    | 2                   | 20                       | -35                         | -15                      |
| Average   | 0            | 0                | 0                      | 19             | 0                  | 1                    | 3                   | 22                       | -40                         | -18                      |