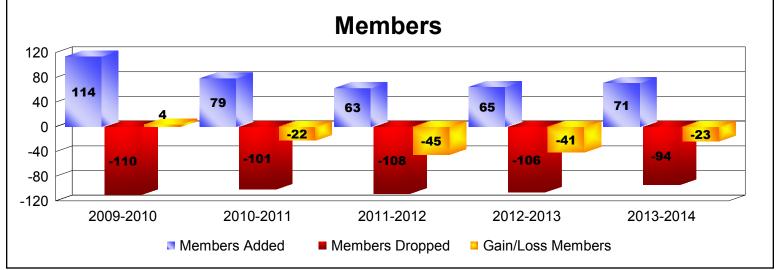

| Year      | New<br>Clubs | Dropped<br>Clubs | Gain/<br>Loss<br>Clubs | New<br>Members | Charter<br>Members | Reinstate<br>Members | Transfer<br>Members | Total<br>Member<br>Added | Total<br>Members<br>Dropped | Gain/<br>Loss<br>Members |
|-----------|--------------|------------------|------------------------|----------------|--------------------|----------------------|---------------------|--------------------------|-----------------------------|--------------------------|
| 2009-2010 | 1            | 0                | 1                      | 72             | 20                 | 4                    | 18                  | 114                      | -110                        | 4                        |
| 2010-2011 | 0            | 0                | 0                      | 68             | 5                  | 4                    | 2                   | 79                       | -101                        | -22                      |
| 2011-2012 | 0            | -1               | -1                     | 53             | 0                  | 4                    | 6                   | 63                       | -108                        | -45                      |
| 2012-2013 | 0            | -1               | -1                     | 58             | 0                  | 1                    | 6                   | 65                       | -106                        | -41                      |
| 2013-2014 | 0            | -2               | -2                     | 57             | 1                  | 1                    | 12                  | 71                       | -94                         | -23                      |
| Average   | 0            | -1               | -1                     | 62             | 5                  | 3                    | 9                   | 78                       | -104                        | -25                      |