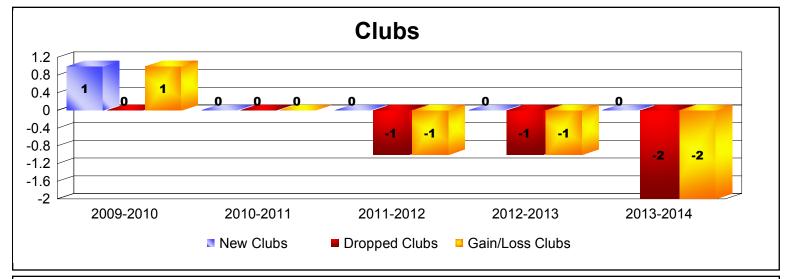

| Year      | New<br>Clubs | Dropped<br>Clubs | Gain/<br>Loss<br>Clubs | New<br>Members | Charter<br>Members | Reinstate<br>Members | Transfer<br>Members | Total<br>Member<br>Added | Total<br>Members<br>Dropped | Gain/<br>Loss<br>Members |
|-----------|--------------|------------------|------------------------|----------------|--------------------|----------------------|---------------------|--------------------------|-----------------------------|--------------------------|
| 2009-2010 | 1            | 0                | 1                      | 72             | 20                 | 4                    | 18                  | 114                      | -110                        | 4                        |
| 2010-2011 | 0            | 0                | 0                      | 68             | 5                  | 4                    | 2                   | 79                       | -101                        | -22                      |
| 2011-2012 | 0            | -1               | -1                     | 53             | 0                  | 4                    | 6                   | 63                       | -108                        | -45                      |
| 2012-2013 | 0            | -1               | -1                     | 58             | 0                  | 1                    | 6                   | 65                       | -106                        | -41                      |
| 2013-2014 | 0            | -2               | -2                     | 57             | 1                  | 1                    | 12                  | 71                       | -94                         | -23                      |
| Average   | 0            | -1               | -1                     | 62             | 5                  | 3                    | 9                   | 78                       | -104                        | -25                      |