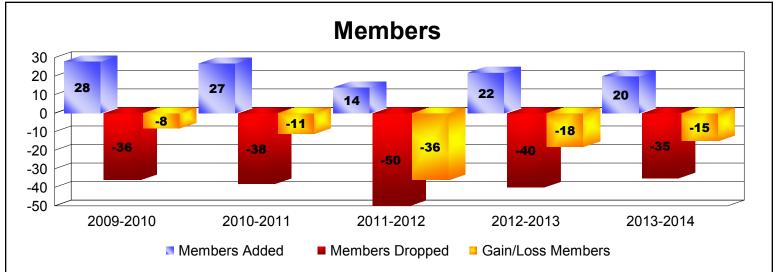

MBR0065 Page 1 of 2 9/2/2014 12:32:49PM

| Year      | New<br>Clubs | Dropped<br>Clubs | Gain/<br>Loss<br>Clubs | New<br>Members | Charter<br>Members | Reinstate<br>Members | Transfer<br>Members | Total<br>Member<br>Added | Total<br>Members<br>Dropped | Gain/<br>Loss<br>Members |
|-----------|--------------|------------------|------------------------|----------------|--------------------|----------------------|---------------------|--------------------------|-----------------------------|--------------------------|
| 2009-2010 | 0            | 0                | 0                      | 25             | 0                  | 0                    | 3                   | 28                       | -36                         | -8                       |
| 2010-2011 | 0            | -1               | -1                     | 23             | 0                  | 0                    | 4                   | 27                       | -38                         | -11                      |
| 2011-2012 | 0            | 0                | 0                      | 11             | 0                  | 1                    | 2                   | 14                       | -50                         | -36                      |
| 2012-2013 | 0            | 0                | 0                      | 18             | 0                  | 1                    | 3                   | 22                       | -40                         | -18                      |
| 2013-2014 | 0            | 0                | 0                      | 16             | 0                  | 2                    | 2                   | 20                       | -35                         | -15                      |
| Average   | 0            | 0                | 0                      | 19             | 0                  | 1                    | 3                   | 22                       | -40                         | -18                      |